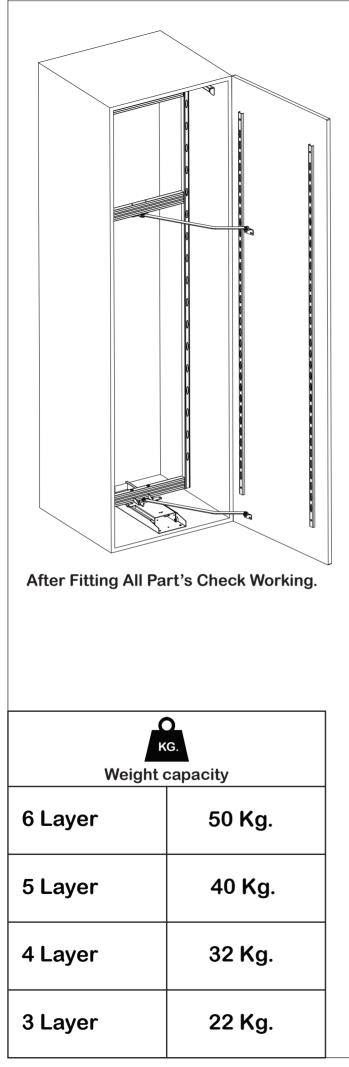

| Cabinet Inner Height |         |  |
|----------------------|---------|--|
| 6 Layer              | 2050 mm |  |
| 5 Layer              | 1600 mm |  |
| 4 Layer              | 1300 mm |  |

Fix Lever Strip With Frame as Shown.

| <b>Cabinet Inner Height</b> |         |  |
|-----------------------------|---------|--|
| 6 Layer                     | 2050 mm |  |
| 5 Layer                     | 1600 mm |  |
| 4 Layer                     | 1300 mm |  |

Fix Basket According To your Need.