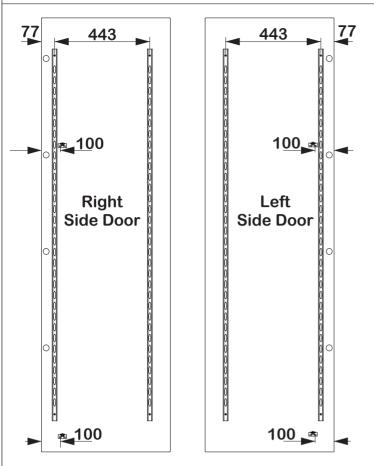

Fix Lever Strip With Frame as Shown.

Fix Lever Strip With Roller Channel as Shown

Fix Shutter Strip As Given Dimension & Screw With Shutter

Insert Frame into the Cabinet & Fix Lever Attachment With Shutter As Given Dimension.