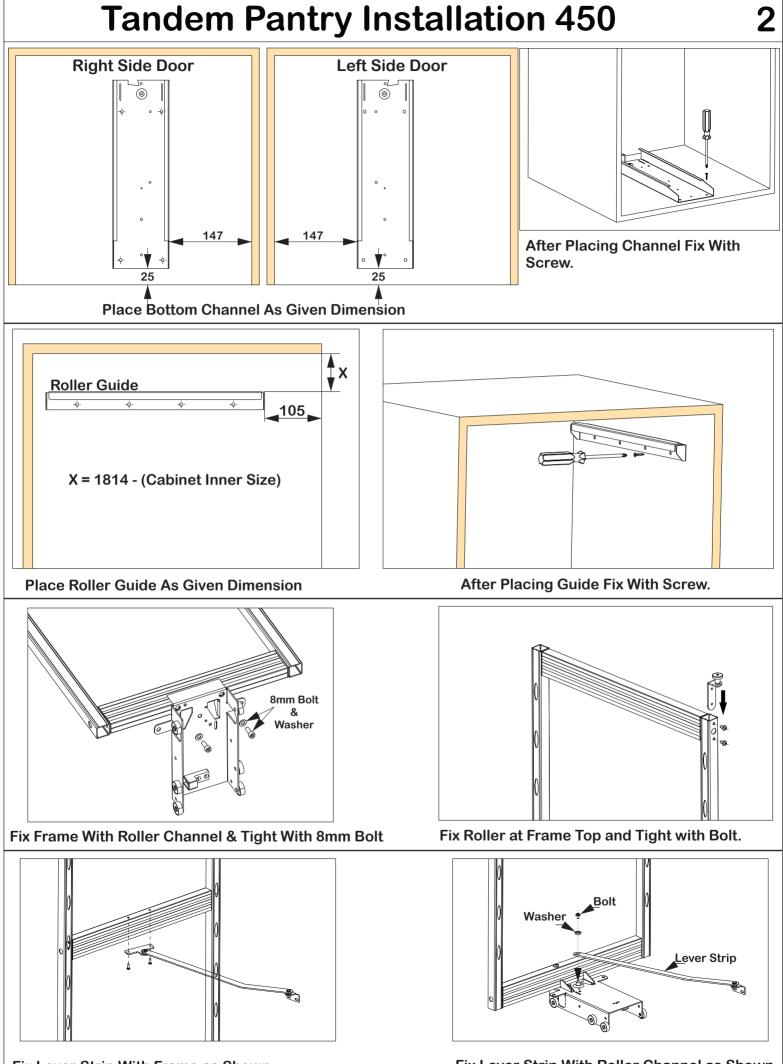

| Cabinet Inner Height |         |  |
|----------------------|---------|--|
| 6 Layer              | 2050 mm |  |
| 5 Layer              | 1600 mm |  |
| 4 Layer              | 1300 mm |  |

Fix Lever Strip With Frame as Shown.

Fix Lever Strip With Roller Channel as Shown

Fix Shutter Strip As Given Dimension & Screw With Shutter

Insert Frame into the Cabinet & Fix Lever Attachment With Shutter As Given Dimension.

Fix Basket According To your Need.

Fix Lever Strip With Frame as Shown.

Fix Lever Strip With Roller Channel as Shown

Fix Shutter Strip As Given Dimension & Screw With Shutter

Insert Frame into the Cabinet & Fix Lever Attachment With Shutter As Given Dimension.

Fix Basket According To your Need.