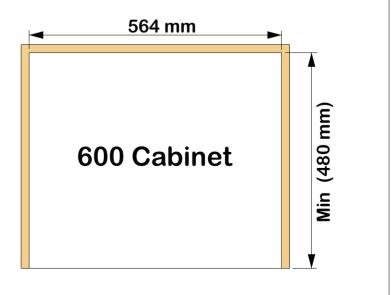

|     | Tandem Pantry Installation 6001 |       |     |                           |              |  |
|-----|---------------------------------|-------|-----|---------------------------|--------------|--|
| No. | Image                           | Qty.  | No. | Image                     | Qty.         |  |
| 1   |                                 | 1 Pc. | 2   |                           | 1 Pc.        |  |
| 3   |                                 | 1 Pc. | 4   |                           | 1 Set.       |  |
| 5   |                                 | 1Pc.  | 6   |                           | 1 Pc.        |  |
| 7   |                                 | 2 Pc. | 8   | TCCC (JS)                 | 22<br>Pc.    |  |
| 9   |                                 | 2 Pc. | 10  |                           | Layer<br>x 2 |  |
| 11  |                                 | 2 Pc. | 12  | Basket Hook<br>(Optional) | 12<br>set.   |  |
| 13  | Allen Key                       |       |     |                           | 1 Pc.        |  |

| <b>Cabinet Inner Height</b> |         |  |
|-----------------------------|---------|--|
| 6 Layer                     | 2050 mm |  |
| 5 Layer                     | 1600 mm |  |
| 4 Layer                     | 1300 mm |  |