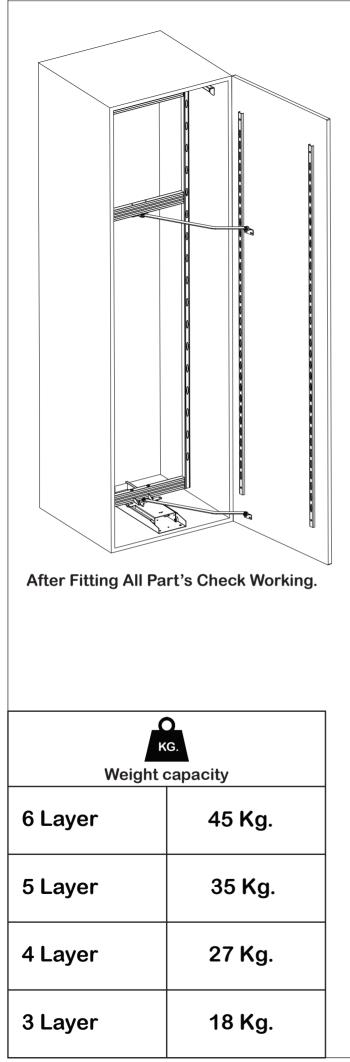

| Cabinet Inner Height |         |  |
|----------------------|---------|--|
| 6 Layer              | 2050 mm |  |
| 5 Layer              | 1600 mm |  |
| 4 Layer              | 1300 mm |  |

Fix Lever Strip With Frame as Shown.

| <b>Cabinet Inner Height</b> |         |  |
|-----------------------------|---------|--|
| 6 Layer                     | 2050 mm |  |
| 5 Layer                     | 1600 mm |  |
| 4 Layer                     | 1300 mm |  |

Fix Basket According To your Need.