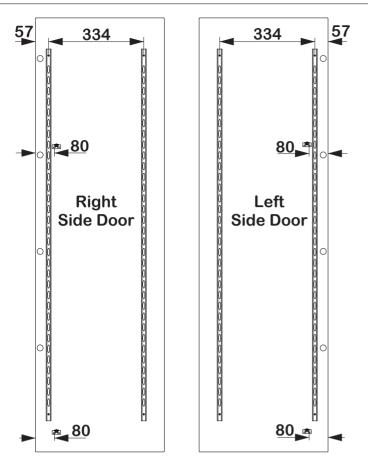

Fix Lever Strip With Roller Channel as Shown

Fix Shutter Strip As Given Dimension & Screw With Shutter

Insert Frame into the Cabinet & Fix Lever Attachment With Shutter As Given Dimension.

Fix Basket According To your Need.

Fix Lever Strip With Frame as Shown.

Fix Lever Strip With Roller Channel as Shown

Fix Shutter Strip As Given Dimension & Screw With Shutter

Insert Frame into the Cabinet & Fix Lever Attachment With Shutter As Given Dimension.