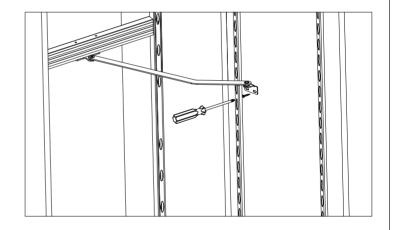

Fix Lever Strip With Roller Channel as Shown

Fix Shutter Strip As Given Dimension & Screw With Shutter

Insert Frame into the Cabinet & Fix Lever Attachment With Shutter As Given Dimension.

Fix Basket According To your Need.

Fix Lever Strip With Frame as Shown.

Fix Lever Strip With Roller Channel as Shown

Fix Shutter Strip As Given Dimension & Screw With Shutter

Insert Frame into the Cabinet & Fix Lever Attachment With Shutter As Given Dimension.