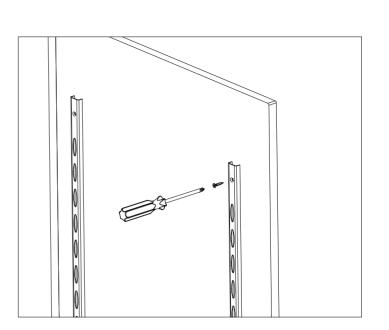

| Cabinet Inner Height |         |  |
|----------------------|---------|--|
| 6 Layer              | 2050 mm |  |
| 5 Layer              | 1600 mm |  |
| 4 Layer              | 1300 mm |  |

Fix Lever Strip With Frame as Shown.

Fix Lever Strip With Roller Channel as Shown

Fix Shutter Strip As Given Dimension & Screw With Shutter

Insert Frame into the Cabinet & Fix Lever Attachment With Shutter As Given Dimension.

Fix Basket According To your Need.