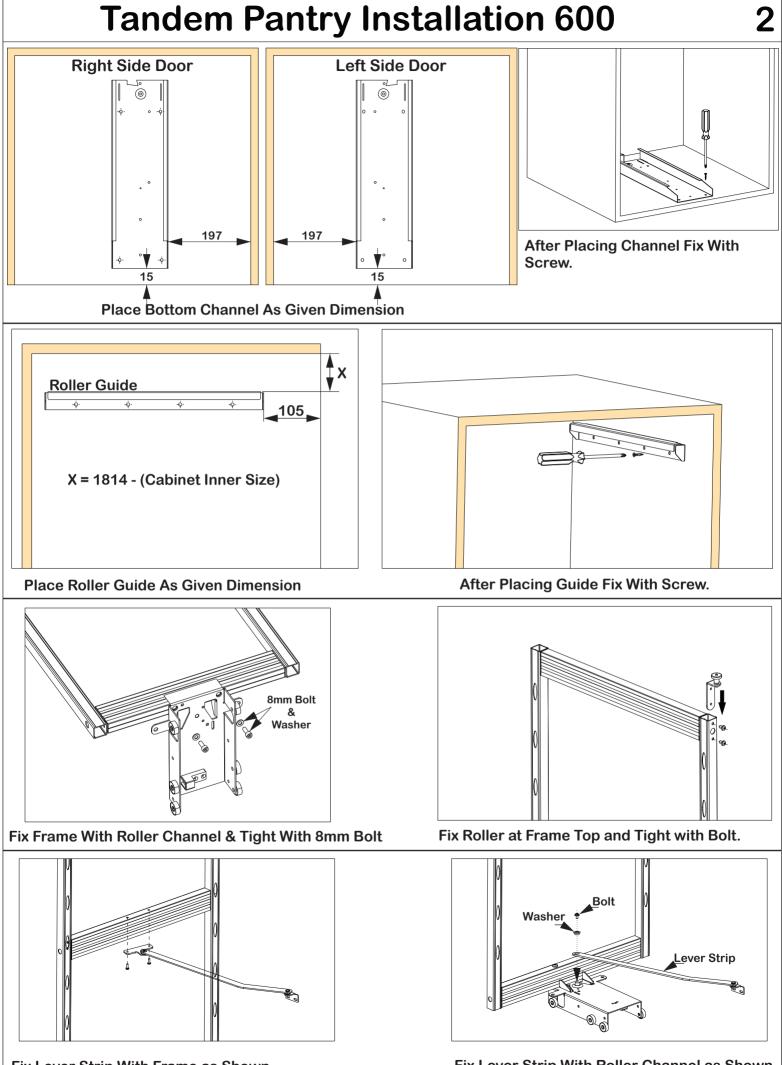

Fix Lever Strip With Frame as Shown.

Fix Lever Strip With Roller Channel as Shown

Fix Shutter Strip As Given Dimension & Screw With Shutter

Insert Frame into the Cabinet & Fix Lever Attachment With Shutter As Given Dimension.

Fix Basket According To your Need.