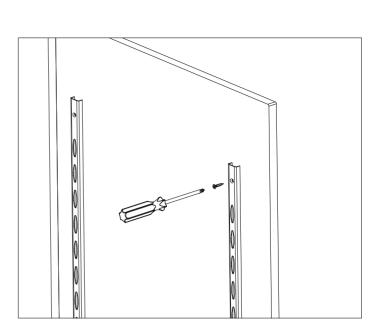

Fix Lever Strip With Roller Channel as Shown

Fix Shutter Strip As Given Dimension & Screw With Shutter

Insert Frame into the Cabinet & Fix Lever Attachment With Shutter As Given Dimension.

Fix Basket According To your Need.

Fix Lever Strip With Frame as Shown.

Fix Lever Strip With Roller Channel as Shown

Fix Shutter Strip As Given Dimension & Screw With Shutter

Insert Frame into the Cabinet & Fix Lever Attachment With Shutter As Given Dimension.