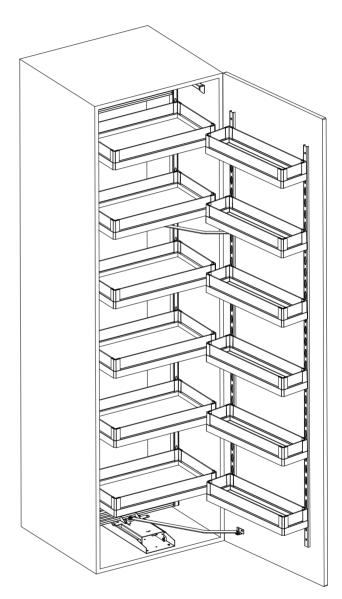

|                           | Layer<br>x 2 |  |
| 11     |                                 | 2 Pc. | 12  | Basket Hook<br>(Optional) | 12<br>set.   |  |
| 13     | Allen Key                       |       |     | 1                         | 1 Pc.        |  |
| 414 mm |                                 |       |     |                           |              |  |

| Cabinet Inner Height |         |  |
|----------------------|---------|--|
| 6 Layer              | 2050 mm |  |
| 5 Layer              | 1600 mm |  |
| 4 Layer              | 1300 mm |  |





Fix Lever Strip With Frame as Shown.

Fix Lever Strip With Roller Channel as Shown







Fix Shutter Strip As Given Dimension & Screw With Shutter



Insert Frame into the Cabinet & Fix Lever Attachment With Shutter As Given Dimension.





Fix Basket According To your Need.

|     | Tandem Pantry Installation 6001 |       |     |                           |              |  |
|-----|---------------------------------|-------|-----|---------------------------|--------------|--|
| No. | Image                           | Qty.  | No. | Image                     | Qty.         |  |
| 1   |                                 | 1 Pc. | 2   |                           | 1 Pc.        |  |
| 3   |                                 | 1 Pc. | 4   |                           | 1 Set.       |  |
| 5   |                                 | 1Pc.  | 6   |                           | 1 Pc.        |  |
| 7   |                                 | 2 Pc. | 8   | TCCC (JS)                 | 22<br>Pc.    |  |
| 9   |                                 | 2 Pc.