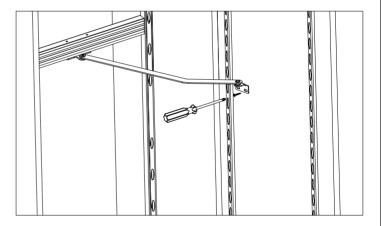

Fix Lever Strip With Roller Channel as Shown

Fix Shutter Strip As Given Dimension & Screw With Shutter

Insert Frame into the Cabinet & Fix Lever Attachment With Shutter As Given Dimension.

Fix Basket According To your Need.

Fix Lever Strip With Frame as Shown.

Fix Lever Strip With Roller Channel as Shown

Fix Shutter Strip As Given Dimension & Screw With Shutter

Insert Frame into the Cabinet & Fix Lever Attachment With Shutter As Given Dimension.