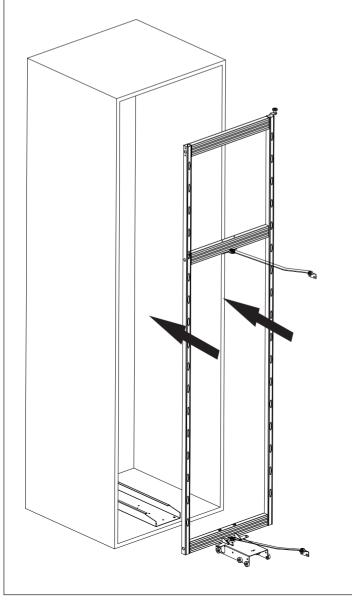

| 1Pc.  | 6   |                           | 1 Pc.        |  |
| 7   |                                 | 2 Pc. | 8   | TCCC (JS)                 | 22<br>Pc.    |  |
| 9   |                                 | 2 Pc. | 10  |                           | Layer<br>x 2 |  |
| 11  |                                 | 2 Pc. | 12  | Basket Hook<br>(Optional) | 12<br>set.   |  |
| 13  | Allen Key                       |       |     |                           | 1 Pc.        |  |

| <b>Cabinet Inner Height</b> |         |  |
|-----------------------------|---------|--|
| 6 Layer                     | 2050 mm |  |
| 5 Layer                     | 1600 mm |  |
| 4 Layer                     | 1300 mm |  |





Fix Lever Strip With Frame as Shown.

Fix Lever Strip With Roller Channel as Shown







Fix Shutter Strip As Given Dimension & Screw With Shutter



Insert Frame into the Cabinet & Fix Lever Attachment With Shutter As Given Dimension.





Fix Basket According To your Need.