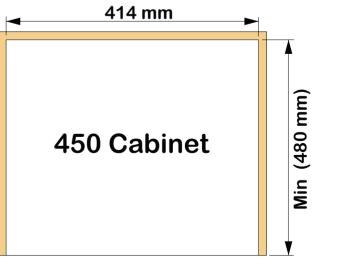

|        | Tandem Pantry Installation 4501 |       |     |                           |              |  |
|--------|---------------------------------|-------|-----|---------------------------|--------------|--|
| No.    | Image                           | Qty.  | No. | Image                     | Qty.         |  |
| 1      |                                 | 1 Pc. | 2   |                           | 1 Pc.        |  |
| 3      |                                 | 1 Pc. | 4   |                           | 1 Set.       |  |
| 5      |                                 | 1Pc.  | 6   |                           | 1 Pc.        |  |
| 7      |                                 | 2 Pc. | 8   | TCC CO                    | 22<br>Pc.    |  |
| 9      |                                 | 2 Pc. | 10  |                           | Layer<br>x 2 |  |
| 11     |                                 | 2 Pc. | 12  | Basket Hook<br>(Optional) | 12<br>set.   |  |
| 13     | Allen Key                       |       |     | 1                         | 1 Pc.        |  |
| 414 mm |                                 |       |     |                           |              |  |