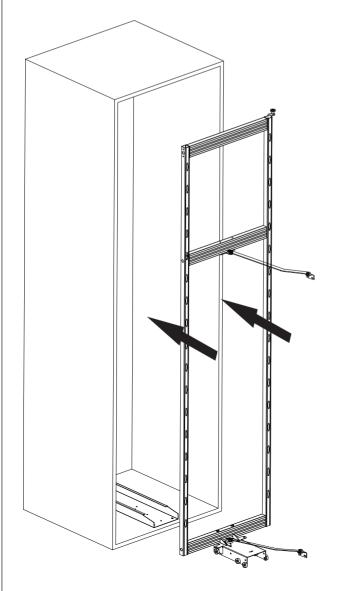

Fix Lever Strip With Roller Channel as Shown

Fix Shutter Strip As Given Dimension & Screw With Shutter

Insert Frame into the Cabinet & Fix Lever Attachment With Shutter As Given Dimension.

Fix Basket According To your Need.

Fix Lever Strip With Frame as Shown.

Fix Lever Strip With Roller Channel as Shown

Fix Shutter Strip As Given Dimension & Screw With Shutter

Insert Frame into the Cabinet & Fix Lever Attachment With Shutter As Given Dimension.